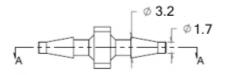

#### Part No MICRO 1.6 (Polypropylene 1.6mm/1.6mm barbed connector)

SECTION A-A

All Dimensions in millimetres