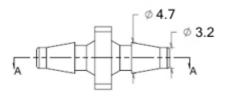

#### Part No MICRO 4 (Polypropylene 4mm/4mm barbed connector)

SECTION A-A

© 10

All Dimensions in millimetres