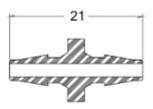

#### Part No MICRO 4 (Polypropylene 4mm/4mm barbed connector)

SECTION A-A

© 10

All Dimensions in millimetres