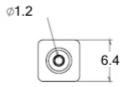

#### Part No MICRO 4 (Polypropylene 4mm/4mm barbed connector)

SECTION A-A

© 10

All Dimensions in millimetres